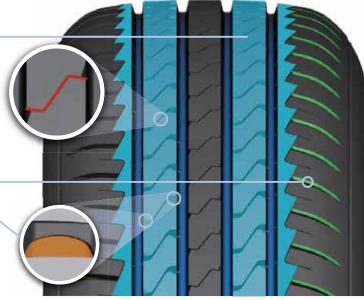

## QUIET COMFORT RIDE

**4-Layer Noise Isolation Bars** Effectively disperse, isolate and offset noise

Reinforce on Central Bloks